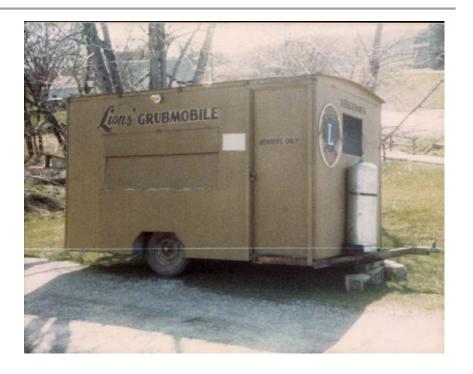

# The Vergennes Area Lions Grubmobile

Currently enjoying retirement, this unit served many events in the Vergennes area and helped the Club with fundraising.