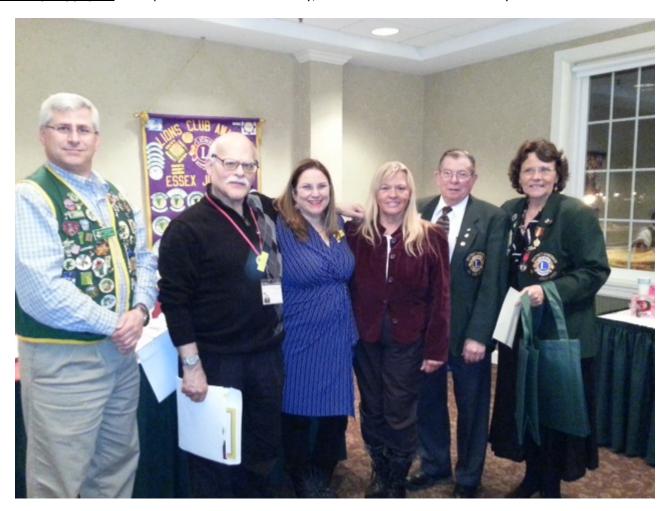

# **New Member News**

PDG Clem Cardinal inducts two new members for Essex Jct. Lion Scott Hinman sponsor for <u>Lion Ira Chomsky</u>, <u>Lion Lainey Rappaport</u> with sponsor Lion Linda McNulty, PDG Clem Cardinal and CS Betsy MaGee.