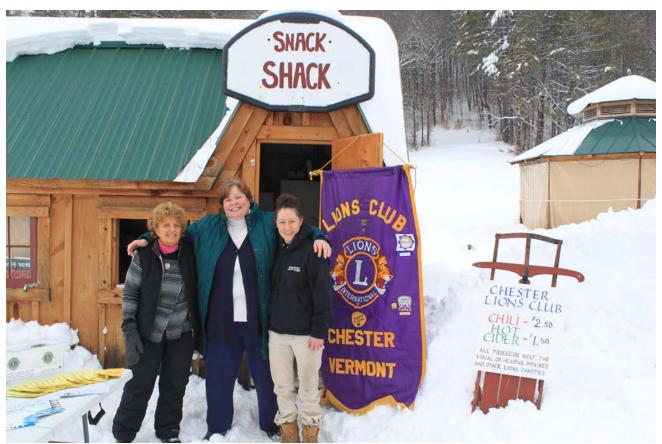

Photo submitted by Lion Joe Wilson

Chester Lions Randee Keith and Deb Savery serve Chili at Chester's Winter Carnival.

We will have a Kentucky Derby Hat Parade during lunch on Saturday, May 3rd. Put your creativity to work and design a hat that would be perfect for the Kentucky Derby Party Saturday afternoon.