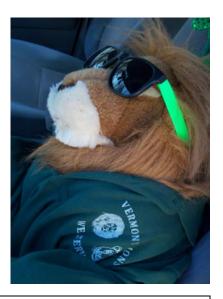

#### News from Heartland Lions Club:

The Heartland Lions Club has been hosting "Chucky – the traveling lion" and he was recently captured by the Springfield Lions. We are going to try to get him back on April 1 (no joke). While Chucky was visiting he went to visit each town that we serve – Royalton, Sharon and Tunbridge.

Recently the club donated 635 pair of glasses to Lens Crafters; took part in the annual Rose sale and looking ahead to promoting the Lion's Club in our community in April.

Chucky's visit photos submitted by Lion Carol Greene