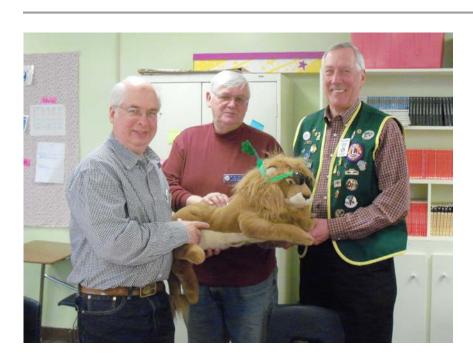

#### News from Heartland Lions Club:

The Heartland Lions Club has been hosting "Chucky – the traveling lion" and he was recently captured by the Springfield Lions. We are going to try to get him back on April 1 (no joke). While Chucky was visiting he went to visit each town that we serve – Royalton, Sharon and Tunbridge.

Recently the club donated 635 pair of glasses to Lens Crafters; took part in the annual Rose sale and looking ahead to promoting the Lion's Club in our community in April.

Chucky's visit photos submitted by Lion Carol Greene