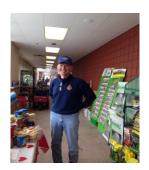

Lion Mary Tewerson and Lion Steve Jurnak working the Food From the Heart Project February 15th.