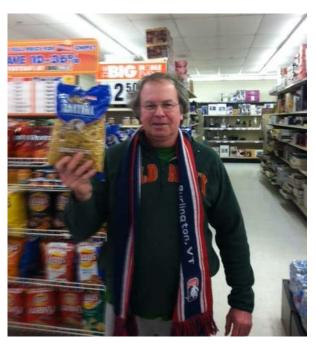

Lion Mary Tewerson and Lion Steve Jurnak working the Food From the Heart Project February 15th.