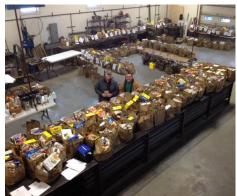

# Norshaft Lions "Food From the Heart"

The NorShaft Lions second annual Food from the Heart program was a great success! On Saturday, February 15<sup>th</sup> we collected 1,416 pounds of food for one of our local food pantries, which surpassed our 2013 total of 1,000! We had planned to collect from two local schools February 14<sup>th</sup>, but they were closed due to the 21" snowstorm. With the assistance of many of our Lions we were able to overcome a snowstorm and low temperatures! Look out 2015!