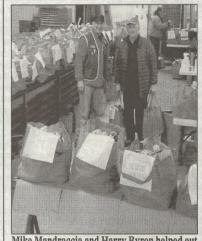

Mike Mandraccia and Harry Byron helped out with packing an delivering donated food.

Deb Cox and Jennifer Betit-Engel chipped in by helping to unpack boxes of donated food.

Submitted Photo