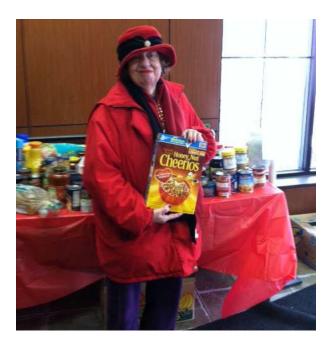

# Norshaft Lions "Food From the Heart"

The NorShaft Lions second annual Food from the Heart program was a great success! On Saturday, February 15<sup>th</sup> we collected 1,416 pounds of food for one of our local food pantries, which surpassed our 2013 total of 1,000! We had planned to collect from two local schools February 14<sup>th</sup>, but they were closed due to the 21" snowstorm. With the assistance of many of our Lions we were able to overcome a snowstorm and low temperatures! Look out 2015!